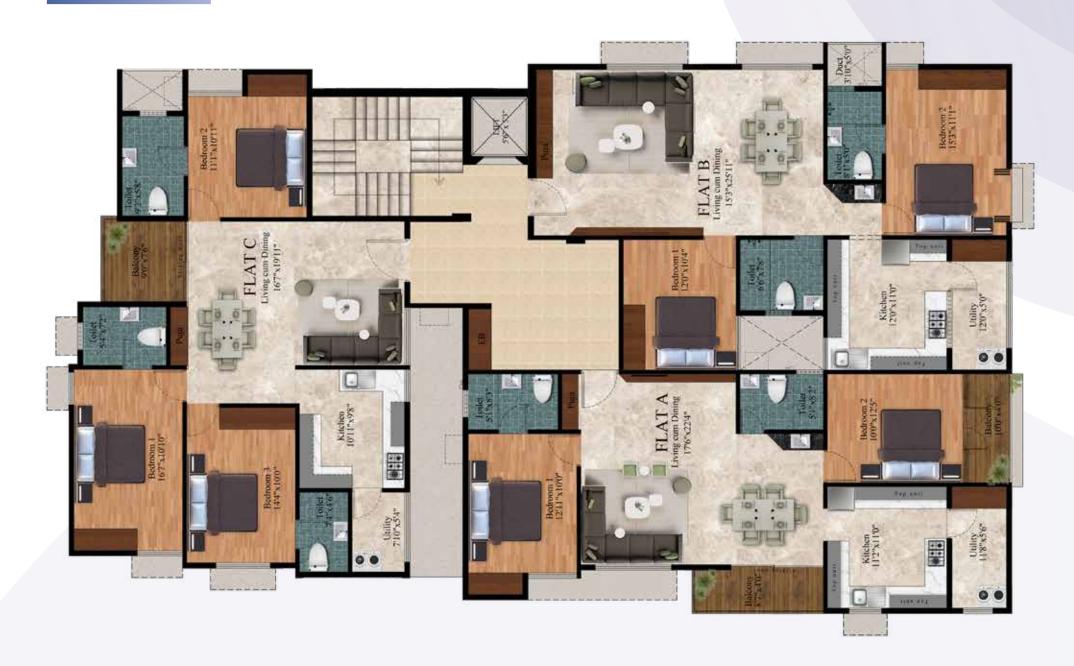

# FLAT A | 2BHK

Plinth area

Common area

Total area

1058.6 sq ft

171.98 sqft

1230.58 sqft

# FLAT B | 2BHK

# FLAT C | 3BHK

Plinth area

Common area

Total area

1189.4 sq ft

193.23 sqft

1382.63 sqft