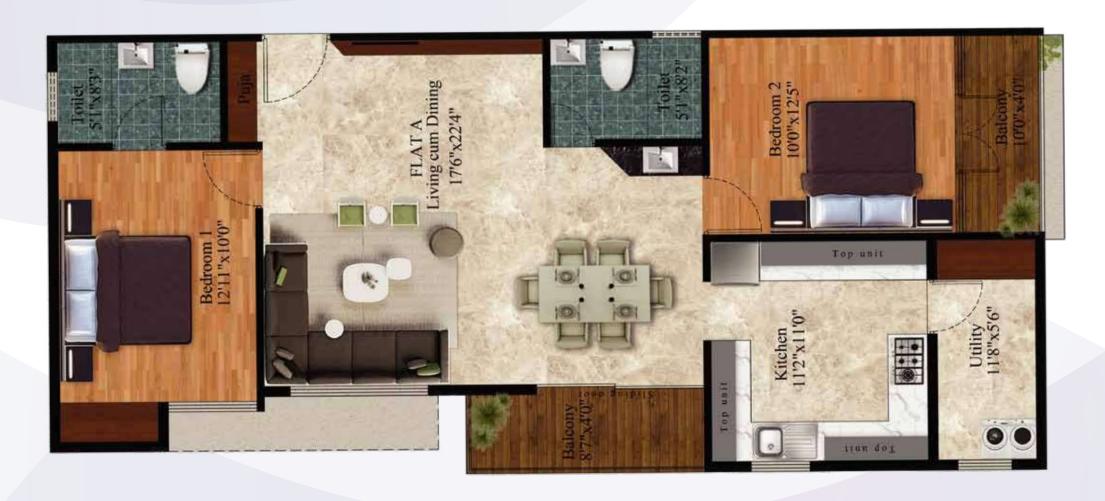

# FLAT A | 2BHK

Plinth area

Common area

Total area

1058.6 sq ft

171.98 sqft

1230.58 sqft