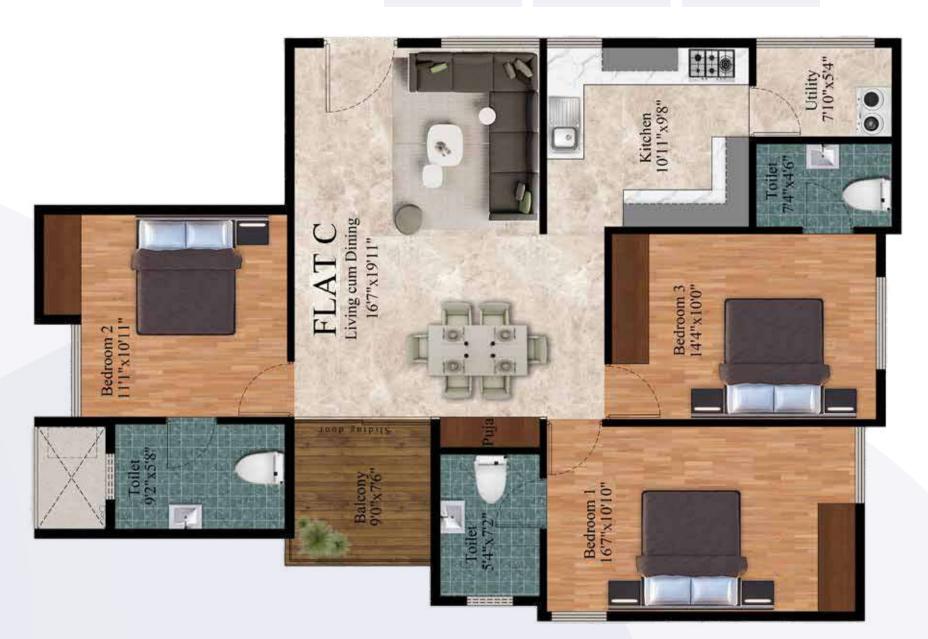

# FLAT C | 3BHK

Plinth area

Common area

Total area

1189.4 sq ft

193.23 sqft

1382.63 sqft