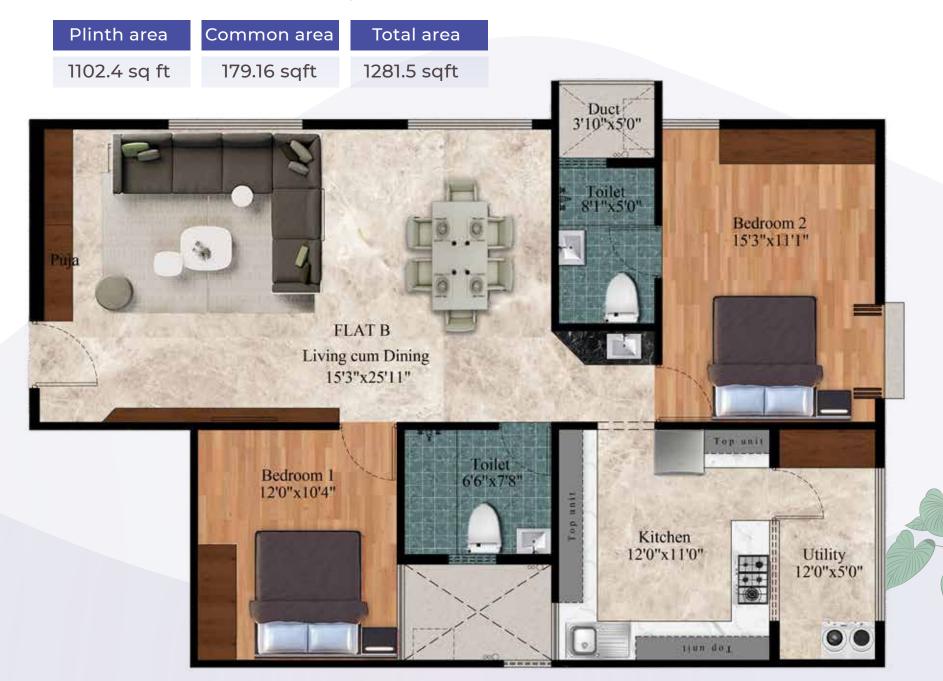

Door NO 33/44, Suyarajyapuram 2nd main Road, **Sellur, Madurai** - 625 002.

CONTACT: +91-**94422 57959** www.sivashelters.com









# FLAT A | 2BHK

Plinth area

Common area

Total area

1058.6 sq ft

171.98 sqft

1230.58 sqft



# FLAT B | 2BHK



# FLAT C | 3BHK

Plinth area

Common area

Total area

1189.4 sq ft

193.23 sqft

1382.63 sqft



## **AMENITIES**

- → Every Flat is designed as per vaasthu
- Closed Wardrobe and loft in bedrooms
- → Planned with comfort spacing & ventilation
- → Granite top with stainless steel sink in the Kitchen
- Telephone, broadband & cable TV lines
- Aestheatically designed elevation and living spaces
- Rain water harvesting
- Power Backup Genarators



#### **Structure**

Column & Beam Framed Structure.

#### Internal doors

Seasoned Country wood Frame & Laminated flush doors.

## **Painting**

Internal walls with smooth putty finish and emulsion paint. Exterior walls with premium weather shield paint.

## **Flooring**

All rooms flooring area with branded LR Kitchen vetrified tiles bathrooms hav