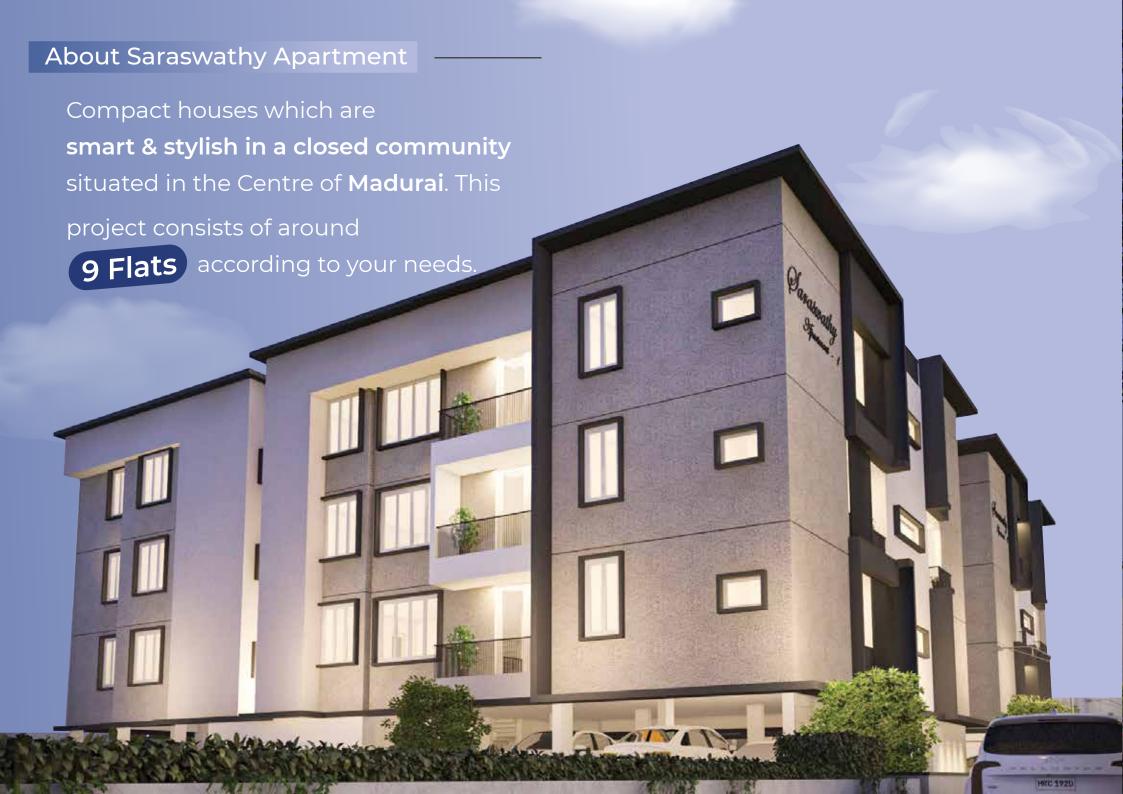

Door NO 33/44, Suyarajyapuram 2nd main Road, **Sellur, Madurai** - 625 002.

CONTACT: +91-**94422 57959** www.sivashelters.com









# FLAT A | 2BHK

Plinth area

Common area

Total area

1058.6 sq ft

171.98 sqft

1230.58 sqft



# FLAT B | 2BHK



# FLAT C | 3BHK

Plinth area

Common area

Total area

1189.4 sq ft

193.23 sqft

1382.63 sqft



## **AMENITIES**

- → Every Flat is designed as per vaasthu
- Closed Wardrobe and loft in bedrooms
- → Planned with comfort spacing & ventilation
- → Granite top with stainless steel sink in the Kitchen
- Telephone, broadband & cable TV lines
- Aestheatically designed elevation and living spaces
- Rain water harvesting
- Power Backup Genarators



#### **Structure**

Column & Beam Framed Structure.

#### Internal doors

Seasoned Country wood Frame & Laminated flush doors.

## **Painting**

Internal walls with smooth putty finish and emulsion paint. Exterior walls with pr