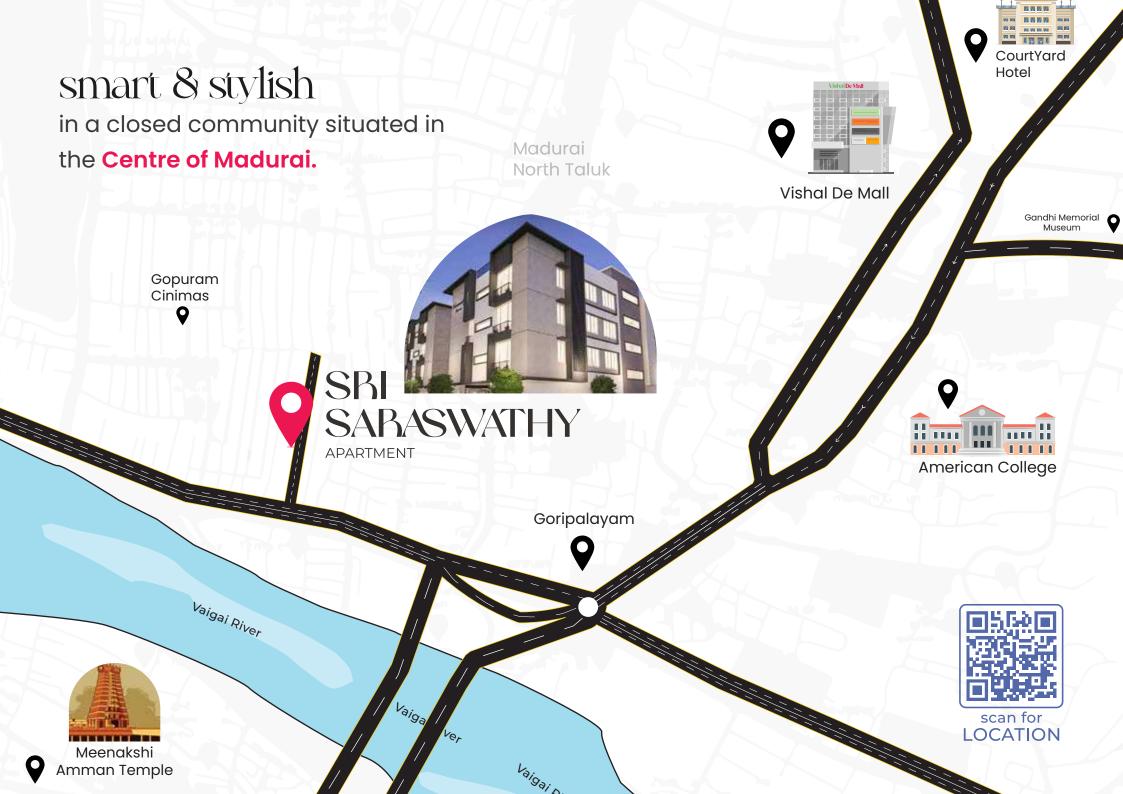

Door NO 33/44, Suyarajyapuram 2nd main Road, **Sellur, Madurai** - 625 002.

CONTACT: +91-**94422 57959** www.sivashelters.com









# FLAT A | 2BHK

Plinth area

Common area

Total area

1058.6 sq ft

171.98 sqft

1230.58 sqft



# FLAT B | 2BHK



# FLAT C | 3BHK

Plinth area

Common area

Total area

1189.4 sq ft

193.23 sqft

1382.63 sqft



## **AMENITIES**

- → Every Flat is designed as per vaasthu
- Closed Wardrobe and loft in bedrooms
- → Planned with comfort spacing & ventilation
- → Granite top with stainless steel sink in the Kitchen
- Telephone, broadband & cable TV lines
- Aestheatically designed elevation and living spaces
- Rain water harvesting
- Power Backup Genarators



#### **Structure**

Column & Beam Framed Structure.

#### Internal doors

Seasoned Country wood Frame & Laminated flush doors.

## **Painting**

Internal walls with smooth putty finish and emulsion paint. Exterior walls with premiu